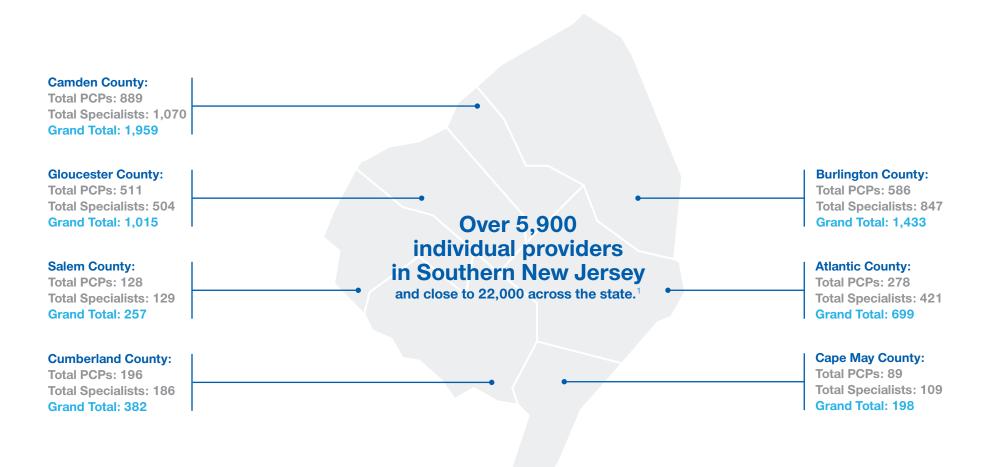

## Right here in your neighborhood.

The Oxford Garden State Network is available to New Jersey employers, and gives members access to nearly 22,000 providers throughout the state.1

PCP = Primary care physician