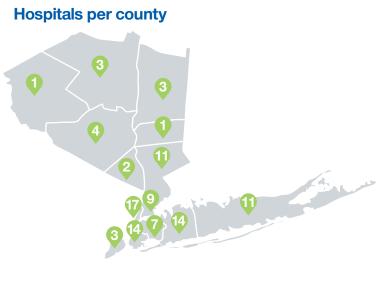

| New York county <sup>3</sup> |                           |            |          |  |
|------------------------------|---------------------------|------------|----------|--|
| County                       | Primary Care<br>Physician | Specialist | Hospital |  |
| Bronx                        | 1,802                     | 3,675      | 9        |  |
| Dutchess                     | 311                       | 896        | 3        |  |
| Kings                        | 2,467                     | 4,253      | 14       |  |
| Nassau                       | 2,190                     | 5,721      | 14       |  |
| New York                     | 3,919                     | 8,772      | 17       |  |
| Orange                       | 434                       | 849        | 4        |  |
| Putnam                       | 112                       | 212        | 1        |  |
| Queens                       | 1,778                     | 2,483      | 7        |  |
| Richmond                     | 417                       | 875        | 3        |  |
| Rockland                     | 279                       | 647        | 2        |  |
| Suffolk                      | 1,439                     | 3,434      | 11       |  |
| Sullivan                     | 38                        | 77         | 1        |  |
| Ulster                       | 60                        | 252        | 3        |  |
| Westchester                  | 1,251                     | 2,337      | 11       |  |

# Oxford Liberty Network numbers by New York county<sup>3</sup>

How your employees can find an Oxford Liberty Network provider:

Search with or without an Oxford username and password:

- 1. Go to **oxfordhealth.com** and click on "Member."
- 2. Click on "Find a Physician or Facility" on the home page.
- 3. On the next page, click the "Liberty" Link.
- 4. Enter additional criteria and click "Search."